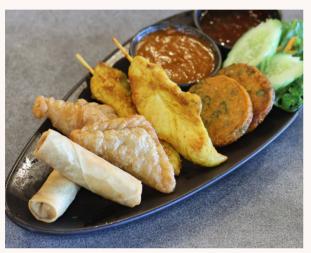

# ENTREE

| 100 | Vegetarian Spring Roll I 4 pcs *                                                                       | \$10.90 |
|-----|--------------------------------------------------------------------------------------------------------|---------|
| 101 | Prawn Spring Rolls 4 pcs *                                                                             | \$14.90 |
| 102 | Curry Puffs I 4 pcs *                                                                                  | \$10.90 |
| 103 | Fried Chicken Wings I 4 pcs *                                                                          | \$12.90 |
| 104 | Money Bags I 4 pcs *                                                                                   | \$10.90 |
| 105 | Fish Cakes I 4 pcs                                                                                     | \$13.90 |
| 106 | Prawn Cakes I 4 pcs *                                                                                  | \$15.90 |
| 107 | Chicken Satay Skewers I 4 pcs                                                                          | \$15.90 |
| 108 | Salt & Pepper Calamari                                                                                 | \$18.90 |
| 109 | Mixed Entree I 8 pcs<br>2 pcs each of Spring Rolls, Satay Chicken Skewers,<br>Fish Cakes & Curry Puffs | \$21.50 |
| 110 | Salt & Pepper Eggplant                                                                                 | \$13.90 |
| 111 | Thai Style Omelette                                                                                    | \$14.90 |
|     |                                                                                                        |         |

<sup>\*</sup> Each piece is exclusively wrapped and made in house by hand

Prawn Spring Rolls

Curry Puffs

Fried Chicken Wings

Money Bags

Prawn Cakes

Salt & Pepper Calamari

Mixed Entree