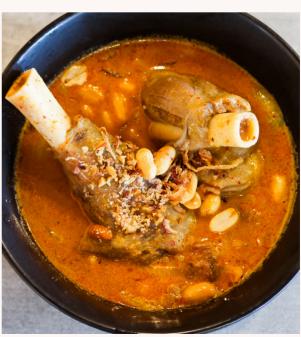

#### Choice of:

| Vegetables and Tofu    | \$17.90 |
|------------------------|---------|
| Chicken or Beef        | \$19.90 |
| Lamb                   | \$21.90 |
| Prawn or Mixed Seafood | \$23.90 |

| 500 | Green Curry                  |         |
|-----|------------------------------|---------|
| 501 | Red Curry                    |         |
| 502 | Panang Curry                 |         |
| 503 | Massaman Curry I Lamb Shanks | \$32.90 |
| 504 | Massaman Curry I Beef        | \$25.90 |

Green Curry w/ Chicken

Red Curry w/ Veg & Tofu

Massaman Curry | Beef

Massaman Curry | Lamb Shanks