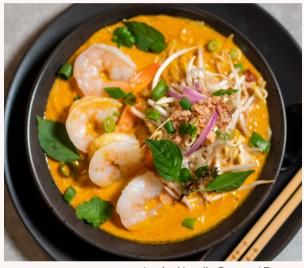

# **CURRIES**

#### Choice of:

| Vegetables and Tofu    | \$17.90 |
|------------------------|---------|
| Chicken or Beef        | \$19.90 |
| Lamb                   | \$21.90 |
| Prawn or Mixed Seafood | \$23.90 |

| 500 | Green Curry                  |         |
|-----|------------------------------|---------|
| 501 | Red Curry                    |         |
| 502 | Panang Curry                 |         |
| 503 | Massaman Curry I Lamb Shanks | \$32.90 |
| 504 | Massaman Curry I Beef        | \$25.90 |

Green Curry w/ Chicken

Red Curry w/ Veg & Tofu

Massaman Curry | Beef

Massaman Curry | Lamb Shanks