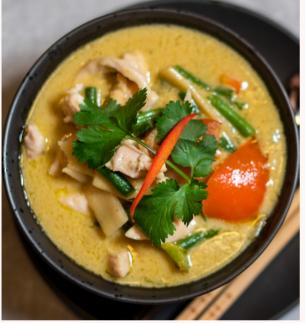

#### Choice of:

| Vegetables and Tofu    | \$17.90 |
|------------------------|---------|
| Chicken or Beef        | \$19.90 |
| Lamb                   | \$21.90 |
| Prawn or Mixed Seafood | \$23.90 |

| 500 | Green Curry                  |         |
|-----|------------------------------|---------|
| 501 | Red Curry                    |         |
| 502 | Panang Curry                 |         |
| 503 | Massaman Curry I Lamb Shanks | \$32.90 |
| 504 | Massaman Curry I Beef        | \$25.90 |

Green Curry w/ Chicken

Red Curry w/ Veg & Tofu

Massaman Curry | Beef

Massaman Curry | Lamb Shanks