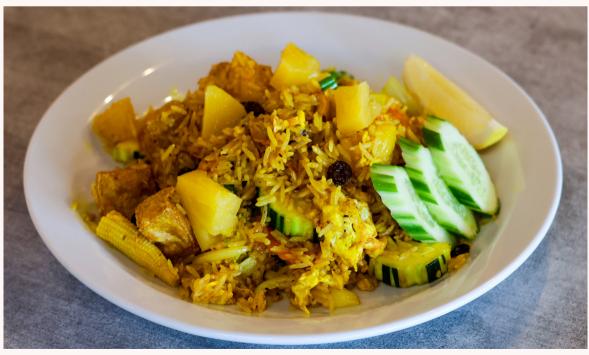

#### Choice of:

|     | Vegetables and Tofu            | As Listed |
|-----|--------------------------------|-----------|
|     | Chicken or Beef                | + \$2.00  |
|     | Lamb                           | + \$4.00  |
|     | Prawn or Mixed Seafood         | + \$6.00  |
|     |                                |           |
| 800 | Thai Fried Rice                | \$15.90   |
| 801 | Tom Yum Fried Rice             | \$15.90   |
| 802 | Pineapple Fried Rice           | \$17.90   |
| 803 | Fag Fried Rice (no vegetables) | \$14.90   |

Pineapple Fried Rice w/ Veg & Tofu

| 900 | Sizzling Beef Hot Plate                  | \$25.90 |
|-----|------------------------------------------|---------|
| 901 | Sizzling Chicken Hot Plate               | \$25.90 |
| 902 | Sizzling Prawn Hot Plate                 | \$30.90 |
| 903 | Deep Fried Whole Snapper in Chilli Sauce | \$35.90 |
| 904 | Deep Fried Barramundi Fillets            | \$39.90 |
| 905 | Salt & Pepper Soft Shell Crab            | \$33.90 |