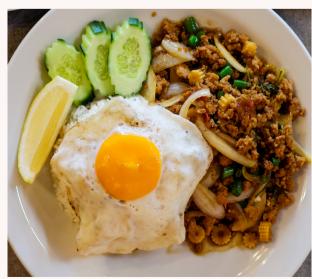

#### Choice of:

| Vegetables and Tofu    | \$17.90 |
|------------------------|---------|
| Chicken or Beef        | \$19.90 |
| Lamb                   | \$21.90 |
| Prawn or Mixed Seafood | \$23.90 |

| 600 | Cashew Nut                                          |         |
|-----|-----------------------------------------------------|---------|
| 601 | Chilli Jam                                          |         |
| 602 | Chilli Basil                                        |         |
| 603 | Peanut Satay                                        |         |
| 604 | Pad Krapow Gai (Chilli Basil Mince Chicken)         | \$19.90 |
|     | + Add Thai style fried egg with runny yolk          | \$22.90 |
|     | + Add Thai style fried egg with runny yolk and rice | \$25.90 |

Chilli Basil w/ Tofu

Pad Krapow Gai w/ extra Egg & Rice