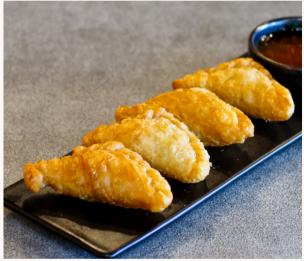

# ENTREE

| 100 | Vegetarian Spring Roll I 4 pcs *                                                                       | \$10.90 |
|-----|--------------------------------------------------------------------------------------------------------|---------|
| 101 | Prawn Spring Rolls 4 pcs *                                                                             | \$14.90 |
| 102 | Curry Puffs I 4 pcs *                                                                                  | \$10.90 |
| 103 | Fried Chicken Wings I 4 pcs *                                                                          | \$12.90 |
| 104 | Money Bags I 4 pcs *                                                                                   | \$10.90 |
| 105 | Fish Cakes I 4 pcs                                                                                     | \$13.90 |
| 106 | Prawn Cakes I 4 pcs *                                                                                  | \$15.90 |
| 107 | Chicken Satay Skewers I 4 pcs                                                                          | \$15.90 |
| 108 | Salt & Pepper Calamari                                                                                 | \$18.90 |
| 109 | Mixed Entree I 8 pcs<br>2 pcs each of Spring Rolls, Satay Chicken Skewers,<br>Fish Cakes & Curry Puffs | \$21.50 |
| 110 | Salt & Pepper Eggplant                                                                                 | \$13.90 |
| 111 | Thai Style Omelette                                                                                    | \$14.90 |
|     |                                                                                                        |         |

<sup>\*</sup> Each piece is exclusively wrapped and made in house by hand

Prawn Spring Rolls

Curry Puffs

Fried Chicken Wings

Money Bags

Prawn Cakes

Salt & Pepper Calamari

Mixed Entree