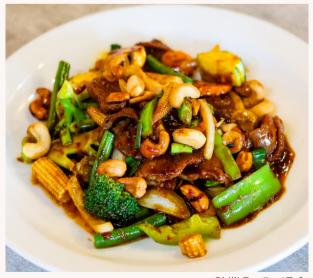

#### Choice of:

| Vegetables and Tofu    | \$17.90 |
|------------------------|---------|
| Chicken or Beef        | \$19.90 |
| Lamb                   | \$21.90 |
| Prawn or Mixed Seafood | \$23.90 |

| 600 | Cashew Nut                                          |         |
|-----|-----------------------------------------------------|---------|
| 601 | Chilli Jam                                          |         |
| 602 | Chilli Basil                                        |         |
| 603 | Peanut Satay                                        |         |
| 604 | Pad Krapow Gai (Chilli Basil Mince Chicken)         | \$19.90 |
|     | + Add Thai style fried egg with runny yolk          | \$22.90 |
|     | + Add Thai style fried egg with runny yolk and rice | \$25.90 |