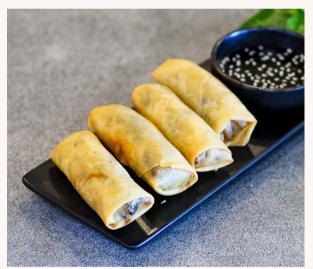

# ENTREE

| 100 | Vegetarian Spring Roll I 4 pcs *                                                                       | \$10.90 |
|-----|--------------------------------------------------------------------------------------------------------|---------|
| 101 | Prawn Spring Rolls 4 pcs *                                                                             | \$14.90 |
| 102 | Curry Puffs I 4 pcs *                                                                                  | \$10.90 |
| 103 | Fried Chicken Wings I 4 pcs *                                                                          | \$12.90 |
| 104 | Money Bags I 4 pcs *                                                                                   | \$10.90 |
| 105 | Fish Cakes I 4 pcs                                                                                     | \$13.90 |
| 106 | Prawn Cakes I 4 pcs *                                                                                  | \$15.90 |
| 107 | Chicken Satay Skewers I 4 pcs                                                                          | \$15.90 |
| 108 | Salt & Pepper Calamari                                                                                 | \$18.90 |
| 109 | Mixed Entree I 8 pcs<br>2 pcs each of Spring Rolls, Satay Chicken Skewers,<br>Fish Cakes & Curry Puffs | \$21.50 |
| 110 | Salt & Pepper Eggplant                                                                                 | \$13.90 |
| 111 | Thai Style Omelette                                                                                    | \$14.90 |
|     |                                                                                                        |         |

<sup>\*</sup> Each piece is exclusively wrapped and made in house by hand

Prawn Spring Rolls

Curry Puffs

Fried Chicken Wings

Money Bags

Prawn Cakes

Salt & Pepper Calamari

Mixed Entree