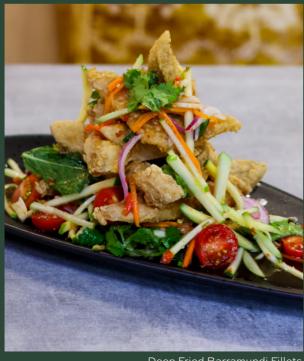

Pineapple Fried Rice w/ Veg & Tofu

| 900 | Sizzling Beef Hot Plate                  | \$25.90 |
|-----|------------------------------------------|---------|
| 901 | Sizzling Chicken Hot Plate               | \$25.90 |
| 902 | Sizzling Prawn Hot Plate                 | \$30.90 |
| 903 | Deep Fried Whole Snapper in Chilli Sauce | \$35.90 |
| 904 | Deep Fried Barramundi Fillets            | \$39.90 |
| 905 | Salt & Pepper Soft Shell Crab            | \$33.90 |

Sizzling Prawn Hot Plate

Deep Fried Whole Snapper in Chilli Sauce

Deep Fried Barramundi Fillets

Salt & Pepper Soft Shell Crab