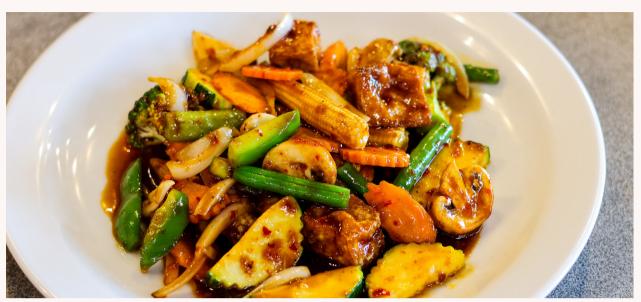

## STIR FRIES

Chilli Jam Stir Fry w/ Tofu

#### Choice of:

| Vegetables and Tofu    | \$17.90 |
|------------------------|---------|
| Chicken or Beef        | \$19.90 |
| Lamb                   | \$21.90 |
| Prawn or Mixed Seafood | \$23.90 |

| 600 | Cashew Nut                                          |         |
|-----|-----------------------------------------------------|---------|
| 601 | Chilli Jam                                          |         |
| 602 | Chilli Basil                                        |         |
| 603 | Peanut Satay                                        |         |
| 604 | Pad Krapow Gai (Chilli Basil Mince Chicken)         | \$19.90 |
|     | + Add Thai style fried egg with runny yolk          | \$22.90 |
|     | + Add Thai style fried egg with runny yolk and rice | \$25.90 |

Chilli Basil w/ Tofu

Pad Krapow Gai w/ extra Egg & Rice