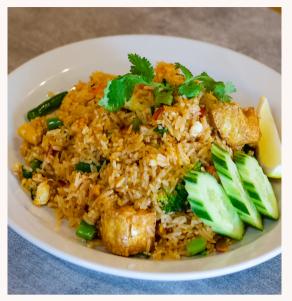

# RICE

Tom Yum Fried Rice w/ Veg & Tofu

#### Choice of:

|     | Vegetables and Tofu            | As Listed |
|-----|--------------------------------|-----------|
|     | Chicken or Beef                | + \$2.00  |
|     | Lamb                           | + \$4.00  |
|     | Prawn or Mixed Seafood         | + \$6.00  |
|     |                                |           |
| 800 | Thai Fried Rice                | \$15.90   |
| 801 | Tom Yum Fried Rice             | \$15.90   |
| 802 | Pineapple Fried Rice           | \$17.90   |
| 803 | Fag Fried Rice (no vegetables) | \$14.90   |