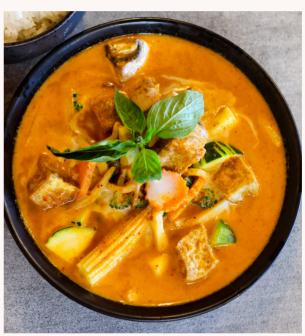

# **CURRIES**

#### Choice of:

| Vegetables and Tofu    | \$17.90 |
|------------------------|---------|
| Chicken or Beef        | \$19.90 |
| Lamb                   | \$21.90 |
| Prawn or Mixed Seafood | \$23.90 |

| 500 | Green Curry                  |         |
|-----|------------------------------|---------|
| 501 | Red Curry                    |         |
| 502 | Panang Curry                 |         |
| 503 | Massaman Curry I Lamb Shanks | \$32.90 |
| 504 | Massaman Curry I Beef        | \$25.90 |

Green Curry w/ Chicken

Red Curry w/ Veg & Tofu

Massaman Curry | Beef

Massaman Curry | Lamb Shanks