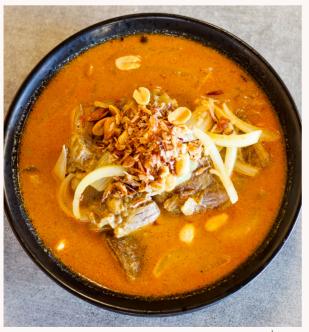

#### Choice of:

| Vegetables and Tofu    | \$17.90 |
|------------------------|---------|
| Chicken or Beef        | \$19.90 |
| Lamb                   | \$21.90 |
| Prawn or Mixed Seafood | \$23.90 |

| 500 | Green Curry                  |         |
|-----|------------------------------|---------|
| 501 | Red Curry                    |         |
| 502 | Panang Curry                 |         |
| 503 | Massaman Curry I Lamb Shanks | \$32.90 |
| 504 | Massaman Curry I Beef        | \$25.90 |

Green Curry w/ Chicken

Red Curry w/ Veg & Tofu

Massaman Curry | Beef

Massaman Curry | Lamb Shanks