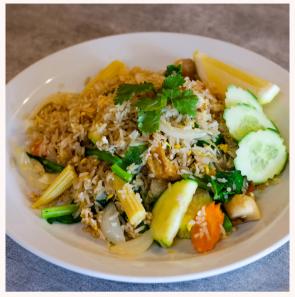

# RICE

Tom Yum Fried Rice w/ Veg & Tofu

#### Choice of:

|     | Vegetables and Tofu            | As Listed |
|-----|--------------------------------|-----------|
|     | Chicken or Beef                | + \$2.00  |
|     | Lamb                           | + \$4.00  |
|     | Prawn or Mixed Seafood         | + \$6.00  |
|     |                                |           |
| 800 | Thai Fried Rice                | \$15.90   |
| 801 | Tom Yum Fried Rice             | \$15.90   |
| 802 | Pineapple Fried Rice           | \$17.90   |
| 803 | Fag Fried Rice (no vegetables) | \$14.90   |