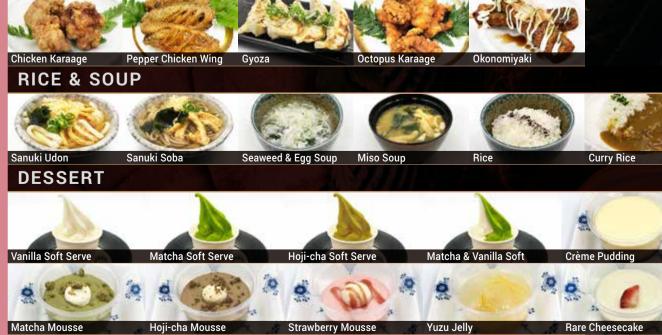

## PREMIUM BUFFET INCLUDES ALL STANDARD BUFFET INCLUSE \*75 minutes for ordering food and desserts. 120 minutes for dining

## PREMIUM WAGYU & SEAFOOD BBQ, NIGIRI SUSHI & SASHIMI + STANDARD BUFFET

Chinese Cabbage Kimchi Takowasa

Seasoned Seaweed

Sweet Omelette Takoyaki

0

D

People seating at the same table are

to have the same type of buffet.