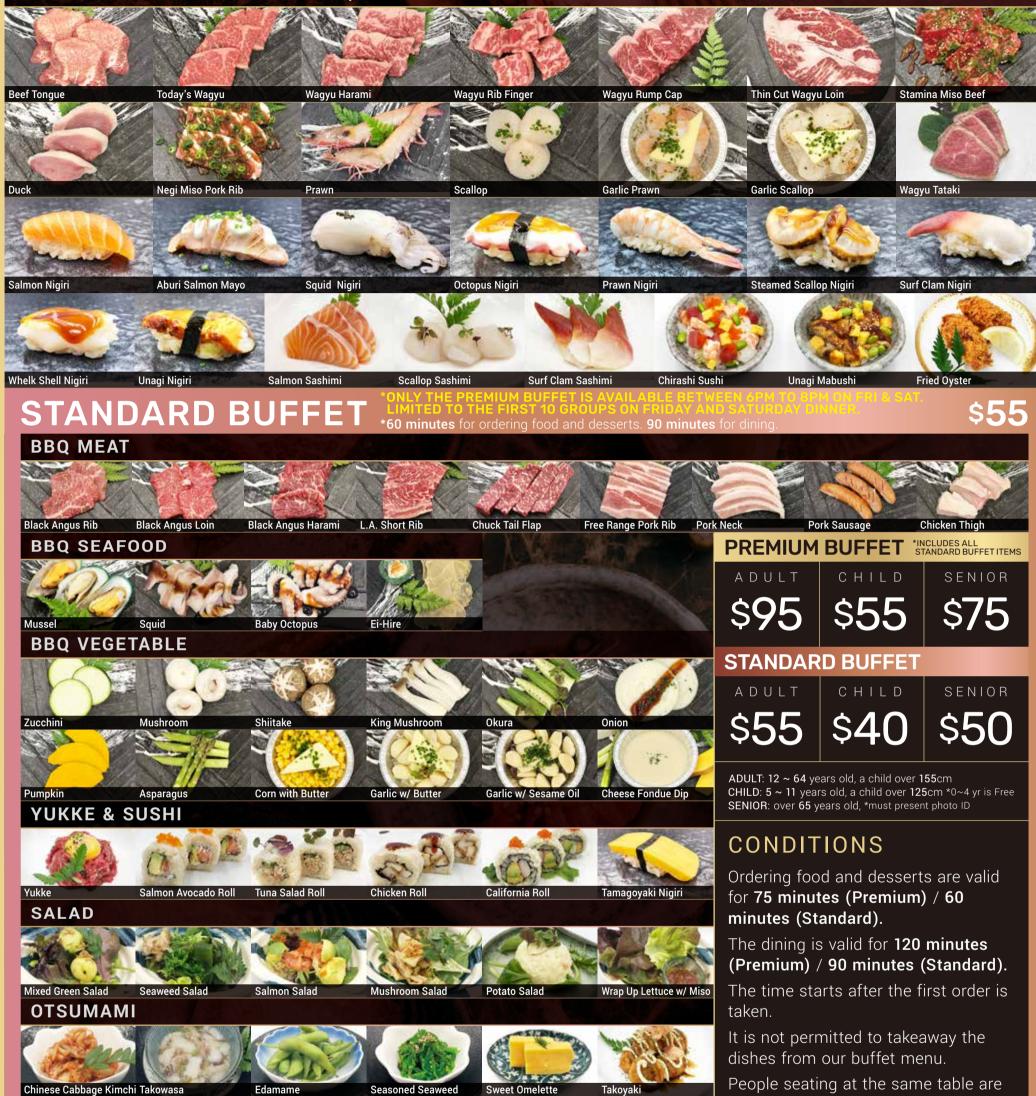

## PREMIUM BUFFET INCLUDES ALL STANDARD BUFFET INCLUSE \*75 minutes for ordering food and desserts. 120 minutes for dining

## \$**95**

## PREMIUM WAGYU & SEAFOOD BBQ, NIGIRI SUSHI & SASHIMI + STANDARD BUFFET

Chinese Cabbage Kimchi Takowasa

Seasoned Seaweed

Sweet Omelette Takoyaki

0

D

People seating at the same table are

to have the same type of buffet.

Due to health regulations, it is required to use disposable mesh for BBQ, and apply \$2 extra mesh.

In general, cancelling the order is not available. We recommend not ordering too much. (you can add more but you can't reduce.)

If there is too much leftover, there will be an extra charge. Any leftover will be charged at \$10 per 100g.

IF YOU HAVE A FOOD ALLERGY REQUIREMENT PLEASE INFORM US BEFORE YOU PLACE YOUR ORDER